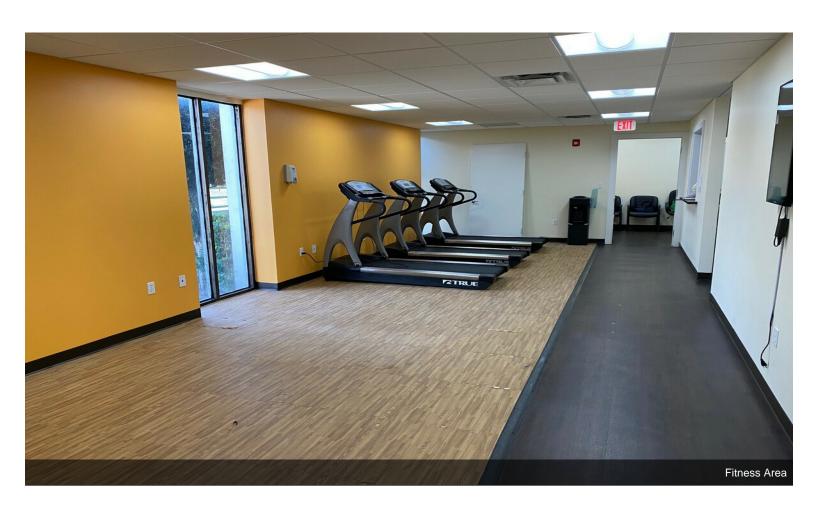

#### 1164 Executive Tower

\$22.50 /SF/Yr

Great office space with many medical, legal, architect, administrative, accounting, real estate, title, and a variety of corporate office and administrative applications. Zoned B-1. Five exam rooms that can easily be used as offices. Two large open areas for a conference room, exercise/rehabilitation or add more offices....

#### 1164 E Oakland Park Blvd, Fort Lauderdale, FL 33334

Great office space with many medical, legal, architect, administrative, accounting, real estate, title, and a variety of corporate office and administrative applications. Zoned B-1. Five exam rooms that can easily be used as offices. Two large open areas for a conference room, exercise/rehabilitation or add more offices. One additional corner office, reception office area, one ADA compliant bathroom, one kitchenette and a waiting room for patients, clients or visitors. Renovated upscale building with impact glass windows and doors. Parking and signage available.