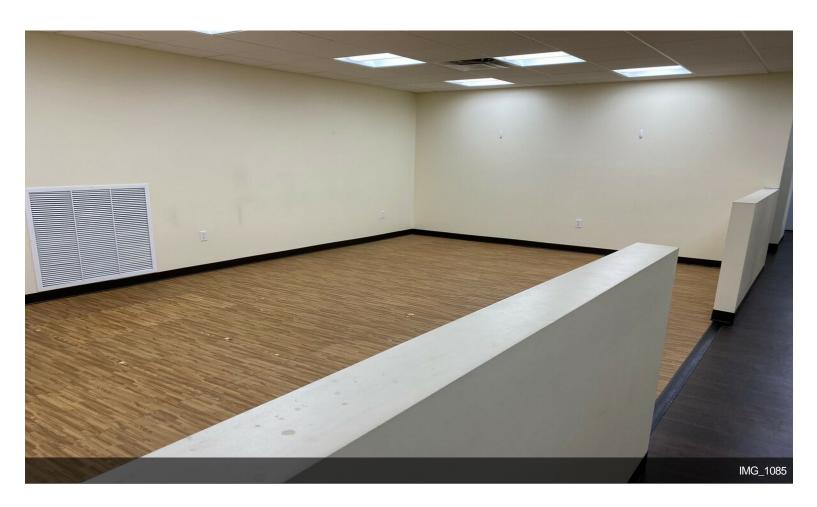

#### 1164 Executive Tower

\$22.50 /SF/Yr

Great office space with many medical, legal, architect, administrative, accounting, real estate, title, and a variety of corporate office and administrative applications. Zoned B-1. Five exam rooms that can easily be used as offices. Two large open areas for a conference room, exercise/rehabilitation or add more offices....

#### 1164 E Oakland Park Blvd, Fort Lauderdale, FL 33334

Great office space with many medical, legal, architect, administrative, accounting, real estate, title, and a variety of corporate office and administrative applications. Zoned B-1. Five exam rooms that can easily be used as offices. Two large open areas for a conference room, exercise/rehabilitation or add more offices. One additional corner office, reception office area, one ADA compliant bathroom, one kitchenette and a waiting room for patients, clients or visitors. Renovated upscale building with impact glass windows and doors. Parking and signage available.