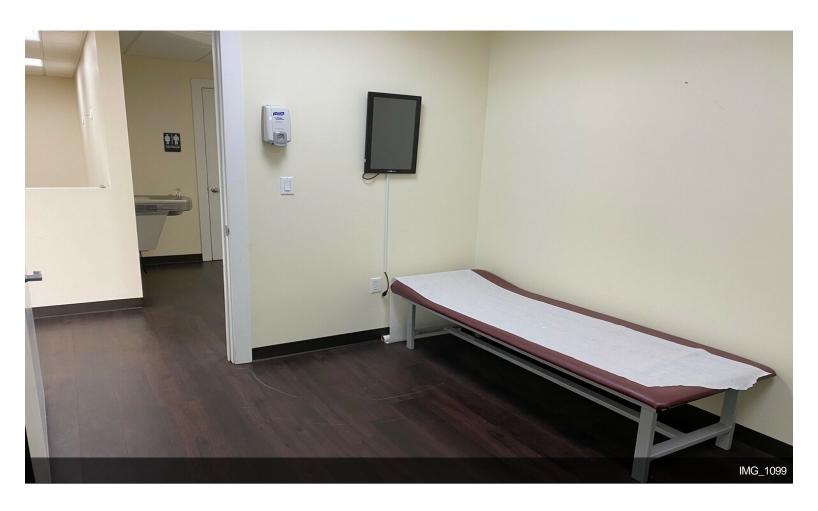

#### 1164 Executive Tower

\$22.50 /SF/Yr

Great office space with many medical, legal, architect, administrative, accounting, real estate, title, and a variety of corporate office and administrative applications. Zoned B-1. Five exam rooms that can easily be used as offices. Two large open areas for a conference room, exercise/rehabilitation or add more offices....

#### 1164 E Oakland Park Blvd, Fort Lauderdale, FL 33334

Great office space with many medical, legal, architect, administrative, accounting, real estate, title, and a variety of corporate office and administrative applications. Zoned B-1. Five exam rooms that can easily be used as offices. Two large open areas for a conference room, exercise/rehabilitation or add more offices. One additional corner office, reception office area, one ADA compliant bathroom, one kitchenette and a waiting room for patients, clients or visitors. Renovated upscale building with impact glass windows and doors. Parking and signage available.