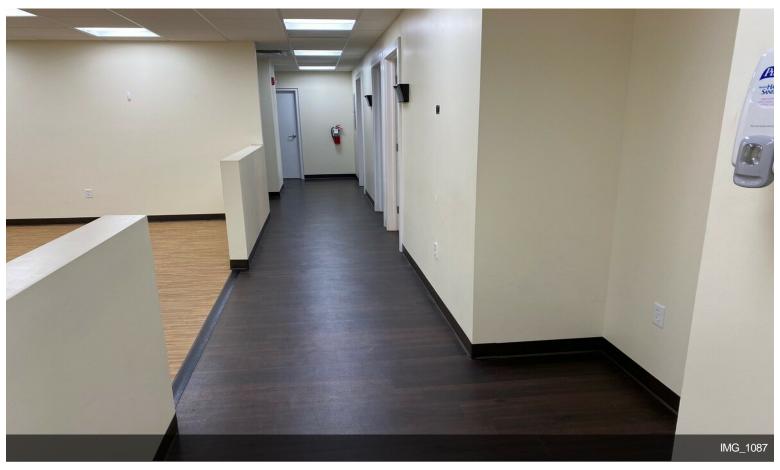

#### 1164 Executive Tower

\$22.50 /SF/Yr

Great office space with many medical, legal, architect, administrative, accounting, real estate, title, and a variety of corporate office and administrative applications. Zoned B-1. Five exam rooms that can easily be used as offices. Two large open areas for a conference room, exercise/rehabilitation or add more offices....

#### 1164 E Oakland Park Blvd, Fort Lauderdale, FL 33334

Great office space with many medical, legal, architect, administrative, accounting, real estate, title, and a variety of corporate office and administrative applications. Zoned B-1. Five exam rooms that can easily be used as offices. Two large open areas for a conference room, exercise/rehabilitation or add more offices. One additional corner office, reception office area, one ADA compliant bathroom, one kitchenette and a waiting room for patients, clients or visitors. Renovated upscale building with impact glass windows and doors. Parking and signage available.