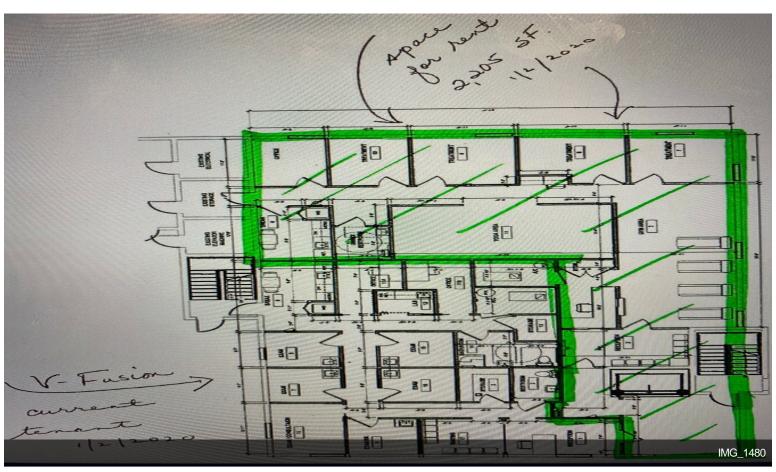

#### 1st Floor

| Space Available | 2,205 SF              |
|-----------------|-----------------------|
| Rental Rate     | \$22.50 /SF/Yr        |
| Date Available  | Now                   |
| Service Type    | Plus All Utilities    |
| Built Out As    | Professional Services |
| Space Type      | New                   |
| Space Use       | Office                |
| Lease Term      | Negotiable            |
|                 |                       |

#### **Major Tenant Information**

Tenant SF Occupied Lease Expired

Ahf 2,250
Aids Healthcare Foundation 1,500
Executive 1164 Towers Fusion Health & Wellness LLC V-Fusion 1,474