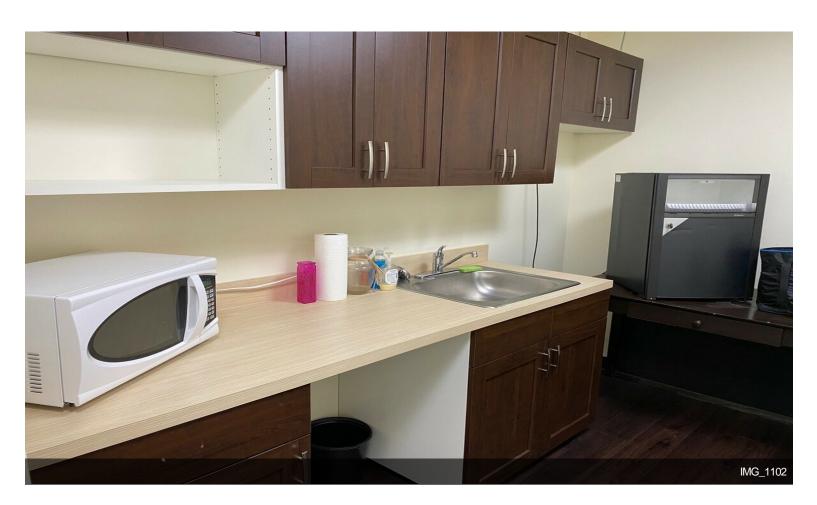

#### 1164 E Oakland Park Blvd, Fort Lauderdale, FL 33334

Great office space with many medical, legal, architect, administrative, accounting, real estate, title, and a variety of corporate office and administrative applications. Zoned B-1. Five exam rooms that can easily be used as offices. Two large open areas for a conference room, exercise/rehabilitation or add more offices. One additional corner office, reception office area, one ADA compliant bathroom, one kitchenette and a waiting room for patients, clients or visitors. Renovated upscale building with impact glass windows and doors. Parking and signage available.