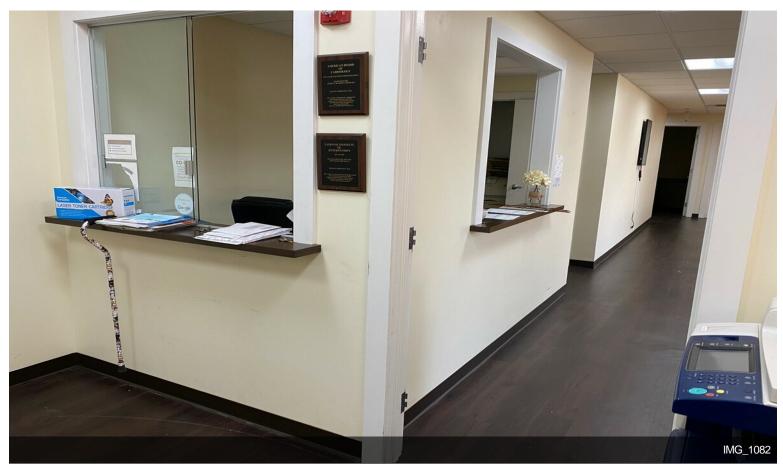

#### 1164 Executive Tower

\$22.50 /SF/Yr

Great office space with many medical, legal, architect, administrative, accounting, real estate, title, and a variety of corporate office and administrative applications. Zoned B-1. Five exam rooms that can easily be used as offices. Two large open areas for a conference room, exercise/rehabilitation or add more offices....

#### 1164 E Oakland Park Blvd, Fort Lauderdale, FL 33334

Great office space with many medical, legal, architect, administrative, accounting, real estate, title, and a variety of corporate office and administrative applications. Zoned B-1. Five exam rooms that can easily be used as offices. Two large open areas for a conference room, exercise/rehabilitation or add more offices. One additional corner office, reception office area, one ADA compliant bathroom, one kitchenette and a waiting room for patients, clients or visitors. Renovated upscale building with impact glass windows and doors. Parking and signage available.