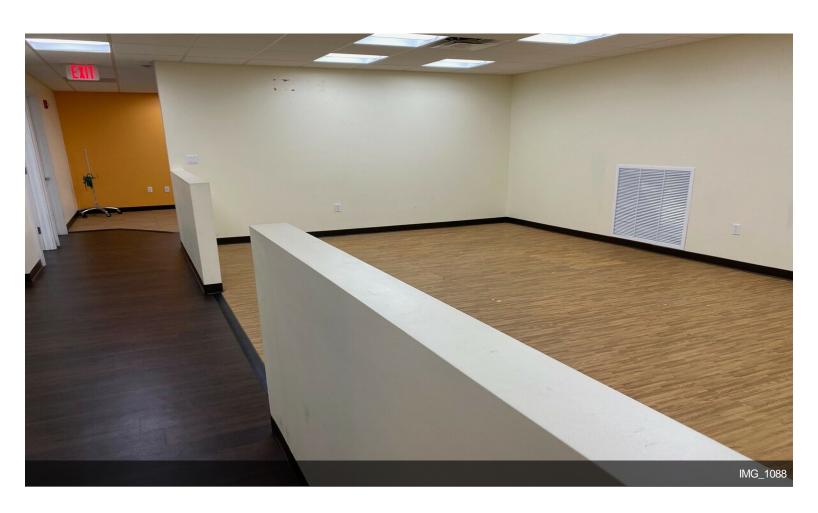

#### 1164 Executive Tower

\$22.50 /SF/Yr

Great office space with many medical, legal, architect, administrative, accounting, real estate, title, and a variety of corporate office and administrative applications. Zoned B-1. Five exam rooms that can easily be used as offices. Two large open areas for a conference room, exercise/rehabilitation or add more offices....

#### 1164 E Oakland Park Blvd, Fort Lauderdale, FL 33334

Great office space with many medical, legal, architect, administrative, accounting, real estate, title, and a variety of corporate office and administrative applications. Zoned B-1. Five exam rooms that can easily be used as offices. Two large open areas for a conference room, exercise/rehabilitation or add more offices. One additional corner office, reception office area, one ADA compliant bathroom, one kitchenette and a waiting room for patients, clients or visitors. Renovated upscale building with impact glass windows and doors. Parking and signage available.